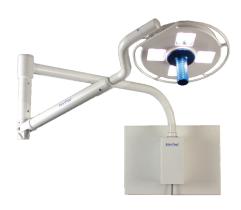

#### WALL MOUNTED UNITS

StarTrol 4X4-GSW Wall Examination Light Item# 4X4-GSW

More lighting configurations are available. For a complete list of our medical lighting, and to check out our other product lines, visit us online at www.tzmedical.com or call us at 800.944.0187