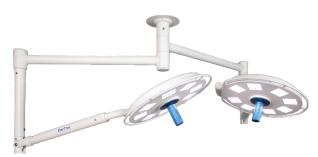

#### DUAL ARM CEILING MOUNTED UNITS

StarTrol 8X4-GS2
Ceiling Mounted Light
Item# 8X4-GS2

StarTrol 4X4-GS2
Ceiling Mounted Light
Item# 4X4-GS2