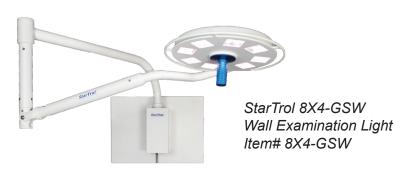

#### WALL MOUNTED UNITS

StarTrol 4X4-GSW Wall Examination Light Item# 4X4-GSW

More lighting configurations are available. For a complete list of our medical lighting, and to check out our other product lines, visit us online at www.tzmedical.com or call us at 800.944.0187