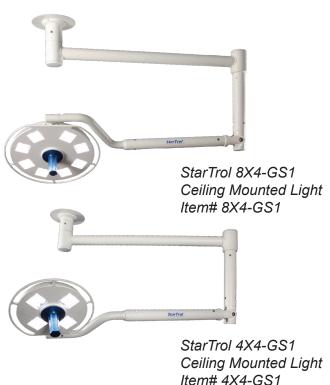

#### **CEILING MOUNTED UNITS**

### TZ MEDICAL STARTROL MEDICAL LIGHTS

StarTrol LED Medical Lights produce a bright white light, (94 CRI and 4700K). They are ideal for true color rendition, and are cool and comfortable to work under, with virtually no radiant heat being generated by the LED's. The lights are energy efficient, using less than one-third the energy of a halogen light, and require minimal maintenance. StarTrol LED Medical Lights are durable, precision machined in the USA and feature a 10-year warranty.